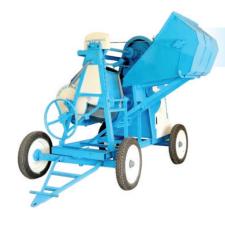

## 10/7 MECHANICAL HOPPER

| Capacity          | 10/7 Cu.Ft.                          |
|-------------------|--------------------------------------|
| Power             | 6HP (4.7 KW) Aircooled Diesel Engine |
|                   | or 5 HP (3.7 kw) Electric Motor      |
| Mixing Drum       | Heavy Duty with Bearing & MS Blades  |
| Loading Hopper    | Mechanically Operated Wire           |
|                   | Rope Type                            |
| Optional          | Water Tank- 35 liters                |
| Dimension (LxWxH) | 3460x3200x2000mm                     |