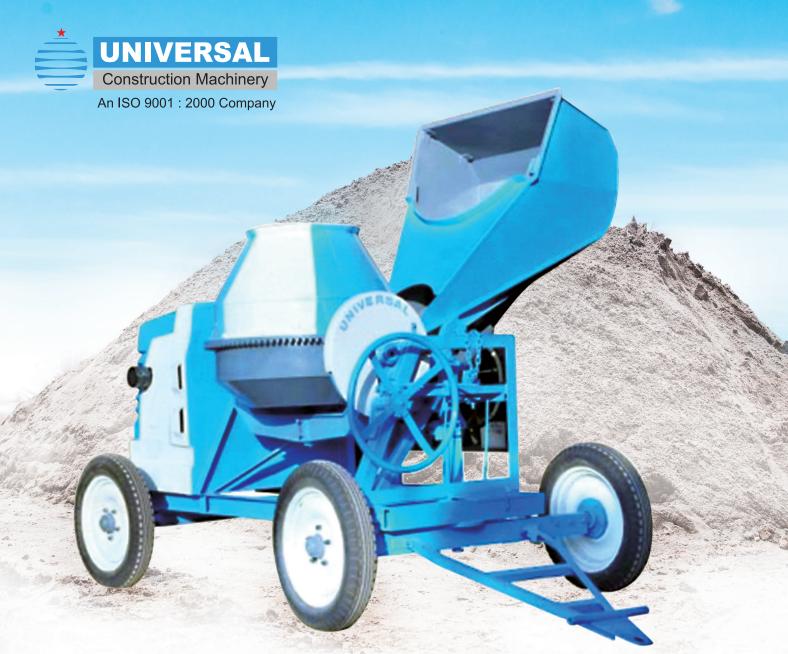

# 10/7 HYDRAULIC HOPPER

#### TECHNICAL FEATURES

| Capacity       | 10/7 Cu.Ft.                           |
|----------------|---------------------------------------|
| Power          | 6HP ( 4.7 KW) Aircooled Diesel Engine |
| Mixing Drum    | Heavy Duty with Bearing & MS Blades   |
| Loading Hopper | Heavy Duty Hydraulic Operated         |
| Prime Mover    | With sliding Door                     |