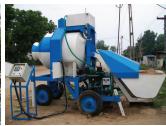

### Reversible Drum Mixer

| Capacity               | 500/800/1050/1400/1500 litres.   |
|------------------------|----------------------------------|
| Batch Capacity         | 450/600/750/900/1000 litres.     |
| Machine Output         | 9/12/15/20/22 Cu.Mtr. per hour.  |
| Power                  | 10/15/20/25 HP Electrical Motor. |
| Water Tank Capacity    | 170/250/275 litres.              |
| Weight                 | 2150/2250/2550/2750/2950 kgs.    |
| Dimensions (L x W x H) | 3750 x 2250 x 2850 mm            |
|                        | to 5300 x 2300 x 3585 mm.        |