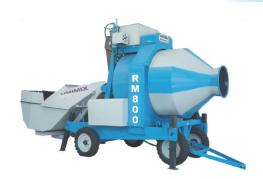

### Reversible Drum Mixer

| Capacity               | 500/800/1050/1400/1500 litres.   |
|------------------------|----------------------------------|
| Batch Capacity         | 450/600/750/900/1000 litres.     |
| Machine Output         | 9/12/15/20/22 Cu.Mtr. per hour.  |
| Power                  | 10/15/20/25 HP Electrical Motor. |
| Water Tank Capacity    | 170/250/275 litres.              |
| Weight                 | 2150/2250/2550/2750/2950 kgs.    |
| Dimensions (L x W x H) | 3750 x 2250 x 2850 mm            |
|                        | to 5300 x 2300 x 3585 mm.        |