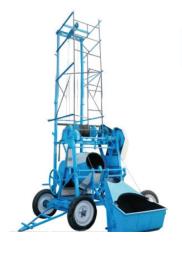

This equipment is best for making concrete at construction sites. This portable machine is a must for every contractor executing small projects where large batching plants are not required.

# 10/7 HYDRAULIC HOPPER

#### TECHNICAL FEATURES

| Capacity       | 10/7 Cu.Ft.                           |
|----------------|---------------------------------------|
| Power          | 6HP ( 4.7 KW) Aircooled Diesel Engine |
| Mixing Drum    | Heavy Duty with Bearing & MS Blades   |
| Loading Hopper | Heavy Duty Hydraulic Operated         |
| Prime Mover    | With sliding Door                     |

## 10/7 MECHANICAL HOPPER

| Capacity          | 10/7 Cu.Ft.                          |
|-------------------|--------------------------------------|
| Power             | 6HP (4.7 KW) Aircooled Diesel Engine |
|                   | or 5 HP (3.7 kw) Electric Motor      |
| Mixing Drum       | Heavy Duty with Bearing & MS Blades  |
| Loading Hopper    | Mechanically Operated Wire           |
|                   | Rope Type                            |
| Optional          | Water Tank- 35 liters                |
| Dimension (LxWxH) | 3460x3200x2000mm                     |